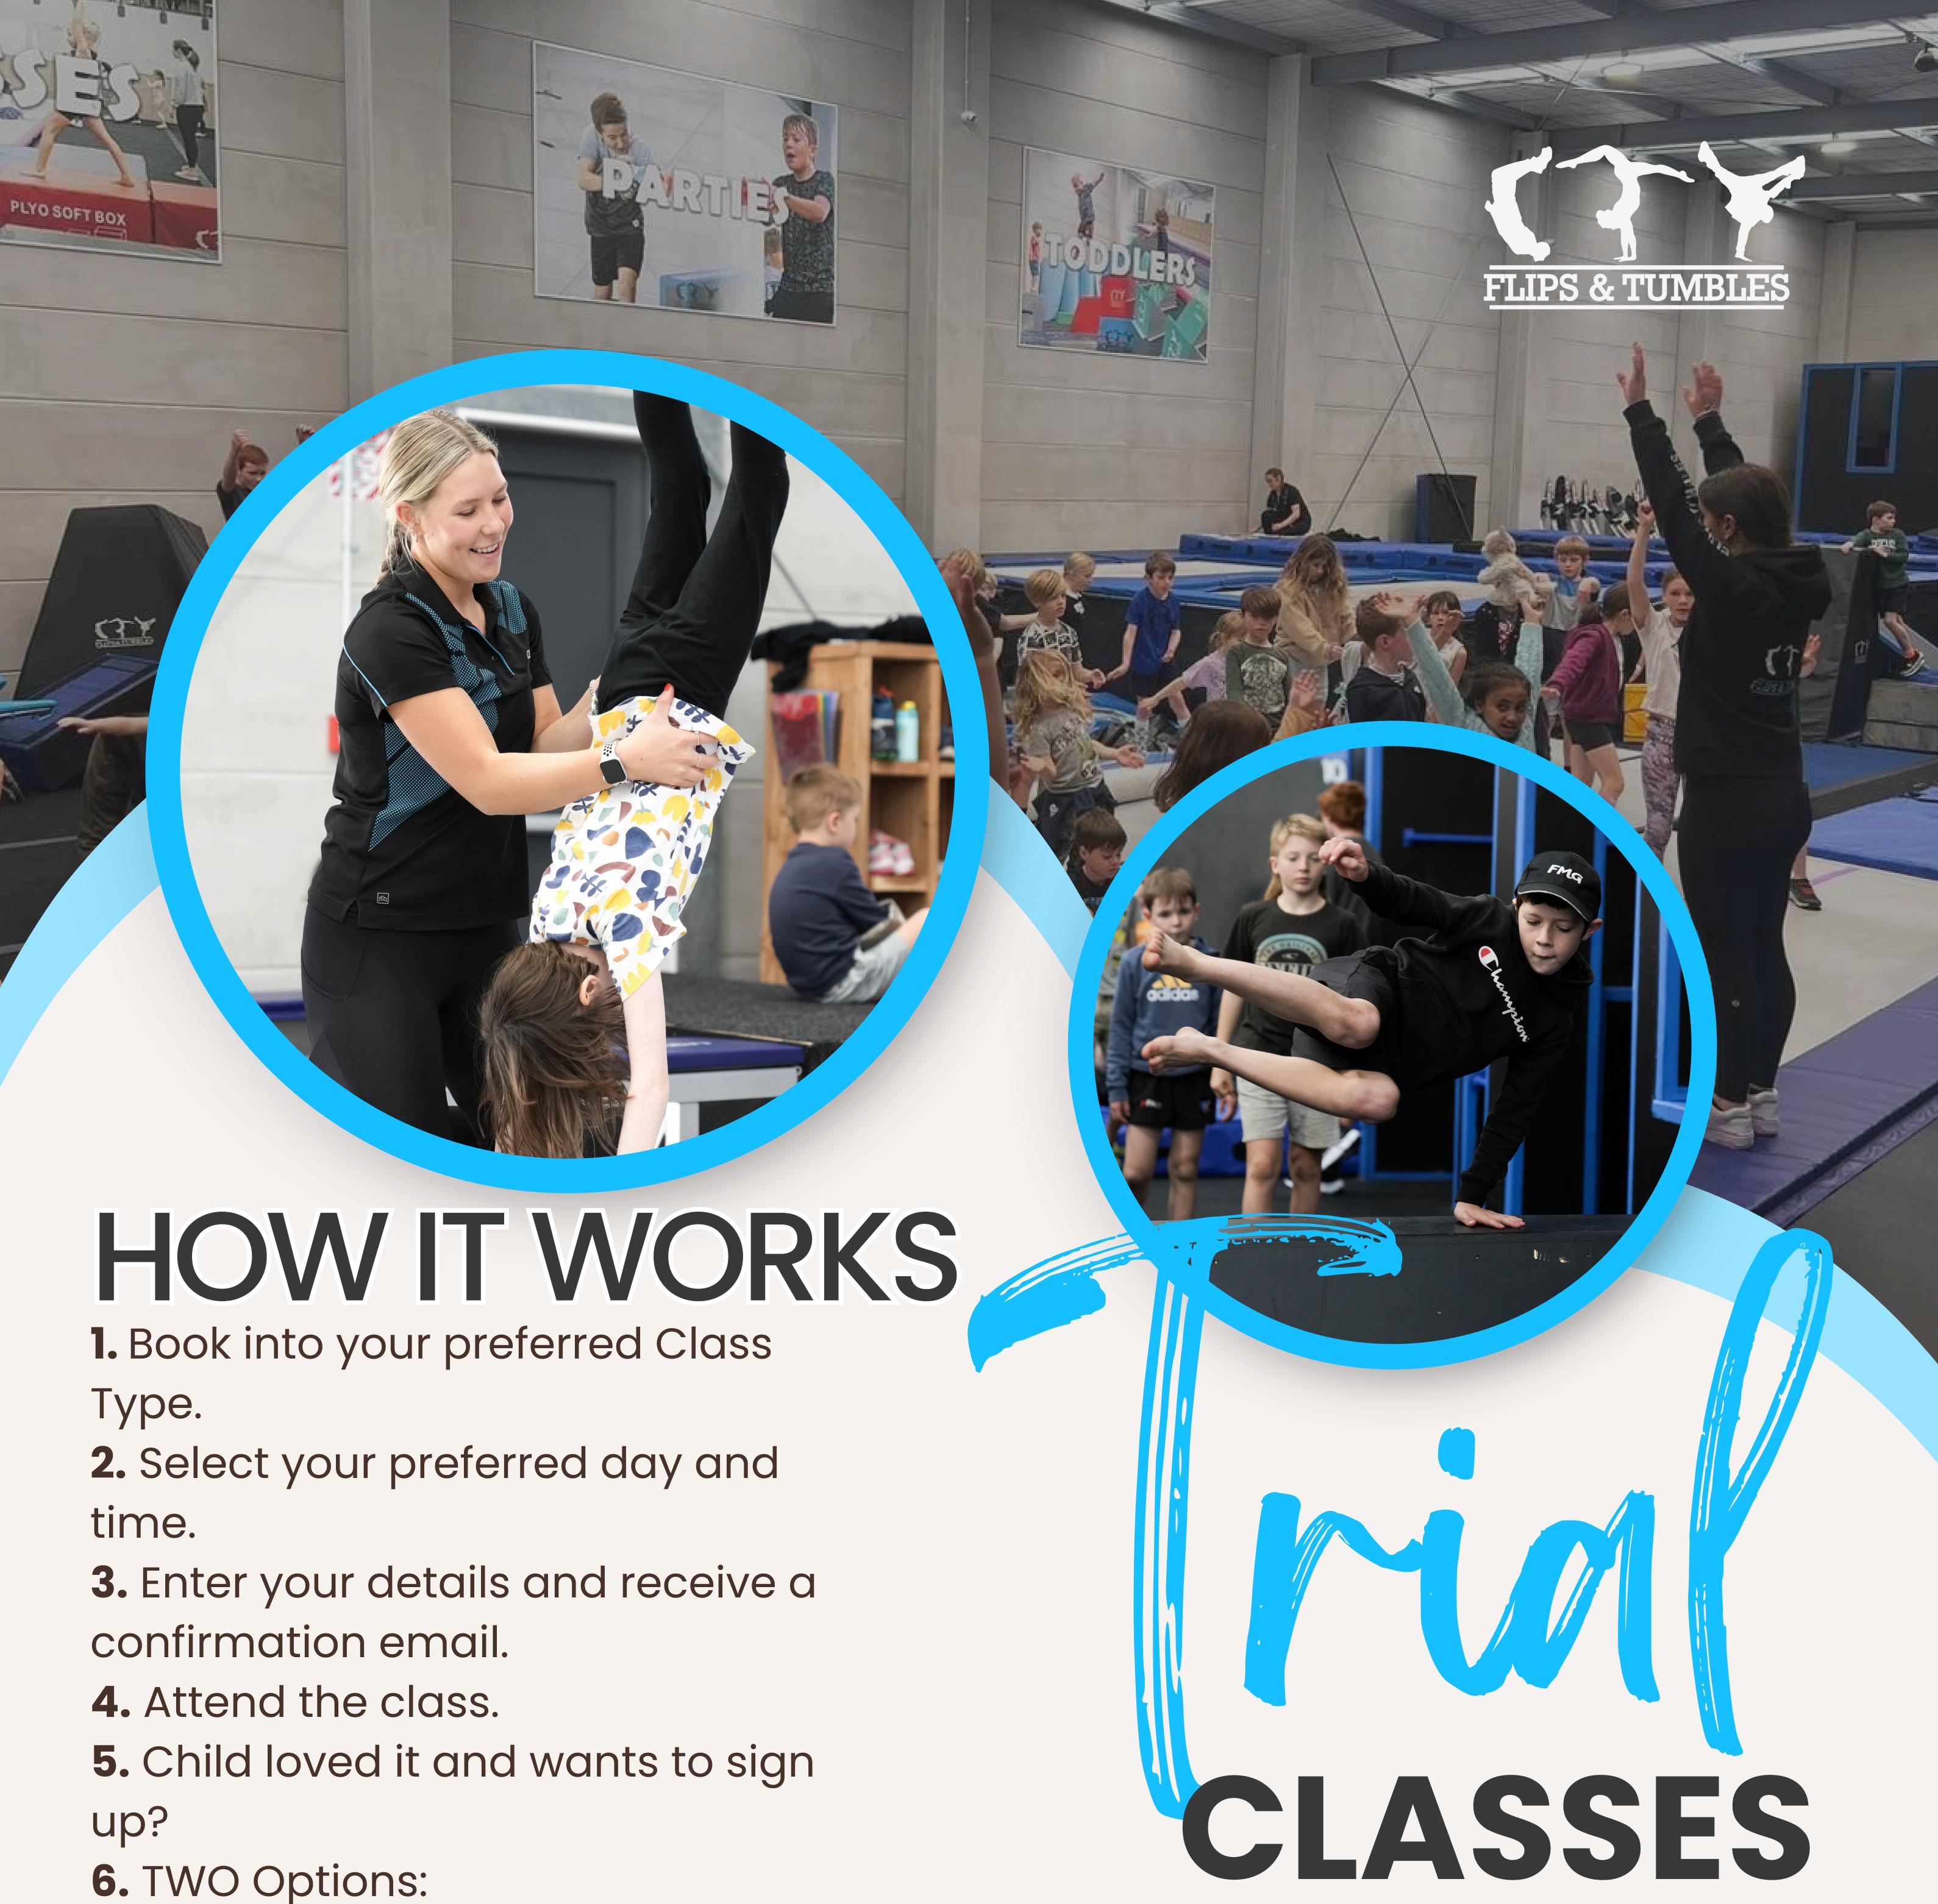

#### BADGE DAY INFO

What Is Badge Day | How It Works | What To Expect | And So Much More! > CLICK HERE for Full Details.

FROM \$30.00

you OR,

\*\*Email Us with your child's name and the class they attended and we will email back with a code to redeem your Trial Fee off the Term

after class and we will deduct it for

> Book in at Reception straight

redeem your Trial Fee off the Term Fee (code will expire after 48 hours

from issue).

7. Book into your preferred Term
Class and we look forward to
seeing you for the remainder of the
term!

# IN-STORE ONLY

If you decide on the day that you would like to sign up for the remainder of the term, your trial fee will be deducted off the balance.

To Take Advantage Of This Offer;

PLEASE SEE RECEPTION STRAIGHT AFTER CLASS
FOR THIS TO HAPPEN.

-Trial Fee is only deducted in-store.